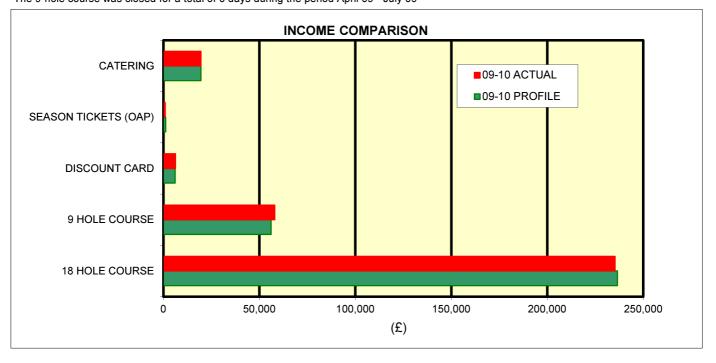

| KEY PERFORMANCE INDICATORS |               |              |               |              |  |  |
|----------------------------|---------------|--------------|---------------|--------------|--|--|
|                            | INCOME        |              | USAGE         |              |  |  |
|                            | 09-10 PROFILE | 09-10 ACTUAL | 09-10 PROFILE | 09-10 ACTUAL |  |  |
| 18 HOLE COURSE             | 236,588       | 235,342      | 18,695        | 19,079       |  |  |
| 9 HOLE COURSE              | 56,081        | 57,969       | 10,896        | 11,454       |  |  |
| DISCOUNT CARD              | 6,119         | 6,243        | 6,119         | 6,243        |  |  |
| SEASON TICKETS (OAP)       | 1,200         | 974          | 10            | 8            |  |  |
| CATERING                   | 19,507        | 19,507       | N/A           | N/A          |  |  |
| TOTAL                      | 319,495       | 320,035      | 35,720        | 36,784       |  |  |